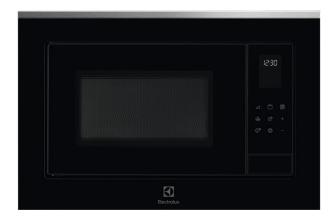

# LMS4253TMX

#### Grill and microwave for quick results

Our 600 Grill Microwave is the quick and easy way to cook most of your favourite foods. As well as being able to do all the things you would expect from a traditional microwave, the added grill function means you have more kitchen versatility.

### Grill for versatile meals

Enjoy bubbling mozzarella toasties and succulent grilled chicken in our microwave. The additional grill function means that you can enjoy your favourite dishes – fast.

- · Cooking modes: Grill, Microwave
- Microwave power: 900 Watt, 8 levels
- Grill power: 1000 Watt
- Automatic cooking programs by weight
- Automatic defrosting programs by weight
- Child lock
- LED display
- Touch control power selection