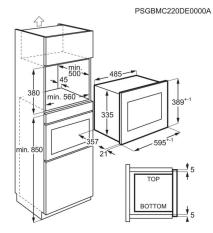

## **Product Specification**

| Nordic_Series_and_Themes         | 600 FLEX                                      |
|----------------------------------|-----------------------------------------------|
| Main colour                      | Black/Stainless steel with<br>antifingerprint |
| Dimensions HxWxD in mm           | 388x595x377                                   |
| BI dimensions HxWxD in mm        | 380x560x550                                   |
| Installation                     | BI                                            |
| DK_MC_GrossNet_capacity          | 25/25                                         |
| Cavity material                  | Stainless steel                               |
| Microwave output power W         | 900                                           |
| Grill output power W             | 1000                                          |
| Power levels                     | 8                                             |
| Noise power in dB(A) - Top Oven. | 0                                             |
| Nordic_MW_AutoProgrammes         | Automatic cooking and defrost<br>programmes   |
| Turntable diameter               | 270                                           |
| Nordic_MW_Returntable            | No                                            |
| Voltage                          | 230                                           |
| Frequency                        | 50                                            |
| Product Number Code              | 947 608 763                                   |
| Bar code                         | 7332543673582                                 |