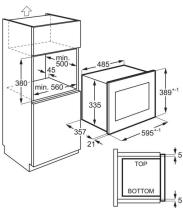

## **Product Specification**

| Nordic_Series_and_Themes         | 600 FLEX                                      |
|----------------------------------|-----------------------------------------------|
| Main colour                      | Black/Stainless steel with<br>antifingerprint |
| Dimensions HxWxD in mm           | 388x595x377                                   |
| BI dimensions HxWxD in mm        | 380x560x550                                   |
| Installation                     | BI                                            |
| DK_MC_GrossNet_capacity          | 25/25                                         |
| Cavity material                  | Stainless steel                               |
| Microwave output power W         | 900                                           |
| Grill output power W             | 1000                                          |
| Power levels                     | 8                                             |
| Noise power in dB(A) - Top Oven. | 0                                             |
| Nordic_MW_AutoProgrammes         | Automatic cooking and defrost<br>programmes   |
| Turntable diameter               | 270                                           |
| Nordic_MW_Returntable            | No                                            |
| Voltage                          | 230                                           |
| Frequency                        | 50                                            |
| Product Number Code              | 947 608 763                                   |
| Bar code                         | 7332543673582                                 |