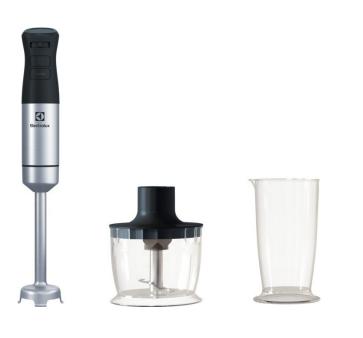

Versatile set of accessories included Smoothies, salsas, guacamole, mashed potatoes or chopped onions. The multifunctionality will take you further. This hand blender comes with the beaker and

**800 W motor** Reach higher power with the 800 W motor and give your blends extra smoothness: ideal for soups and smoothies.

mini chopper accessories included.