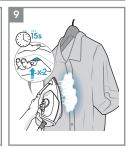

# Instruction book Mode d'emploi

**Refine 600 Steam Station** 

E6ST1-4PP E6ST1-6DB E6ST1-8EG

- \* Feature only available on models E6ST1-6DB, E6ST1-8EG
- \*\* Feature only available for model E6ST1-4PP