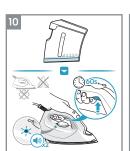

# Instruction book Mode d'emploi

**Refine 600 Steam Station** 

E6ST1-4PP E6ST1-6DB E6ST1-8EG

- \* Feature only available on models E6ST1-6DB, E6ST1-8EG
- \*\* Feature only available for model E6ST1-4PP