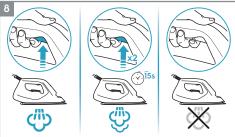

# Instruction book Mode d'emploi

**Refine 600 Steam Station** 

E6ST1-4PP E6ST1-6DB E6ST1-8EG

- \* Feature only available on models E6ST1-6DB, E6ST1-8EG
- \*\* Feature only available for model E6ST1-4PP