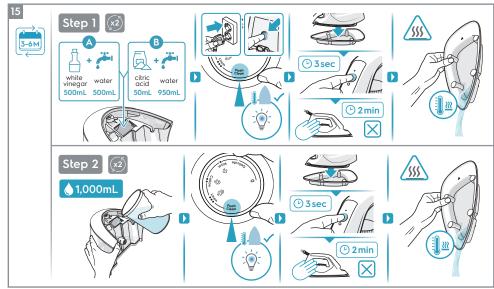

# Instruction book Mode d'emploi

**Refine 600 Steam Station** 

E6ST1-4PP E6ST1-6DB E6ST1-8EG

- \* Feature only available on models E6ST1-6DB, E6ST1-8EG
- \*\* Feature only available for model E6ST1-4PP