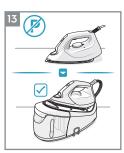

# Instruction book Mode d'emploi

**Refine 600 Steam Station** 

E6ST1-4PP E6ST1-6DB E6ST1-8EG

- \* Feature only available on models E6ST1-6DB, E6ST1-8EG
- \*\* Feature only available for model E6ST1-4PP