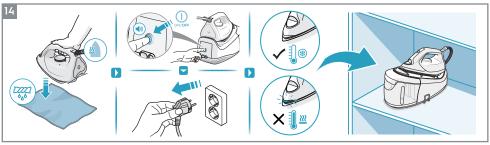

# Instruction book Mode d'emploi

**Refine 600 Steam Station** 

E6ST1-4PP E6ST1-6DB E6ST1-8EG

- \* Feature only available on models E6ST1-6DB, E6ST1-8EG
- \*\* Feature only available for model E6ST1-4PP