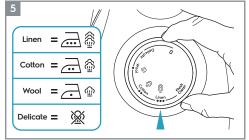

# Instruction book Mode d'emploi

**Refine 600 Steam Station** 

E6ST1-4PP E6ST1-6DB E6ST1-8EG

- \* Feature only available on models E6ST1-6DB, E6ST1-8EG
- \*\* Feature only available for model E6ST1-4PP