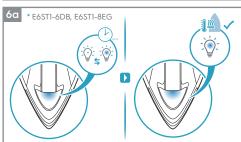

# Instruction book Mode d'emploi

**Refine 600 Steam Station** 

E6ST1-4PP E6ST1-6DB E6ST1-8EG

- \* Feature only available on models E6ST1-6DB, E6ST1-8EG
- \*\* Feature only available for model E6ST1-4PP