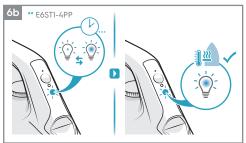

# Instruction book Mode d'emploi

**Refine 600 Steam Station** 

E6ST1-4PP E6ST1-6DB E6ST1-8EG

- \* Feature only available on models E6ST1-6DB, E6ST1-8EG
- \*\* Feature only available for model E6ST1-4PP