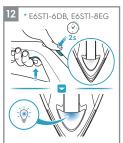

# Instruction book Mode d'emploi

**Refine 600 Steam Station** 

E6ST1-4PP E6ST1-6DB E6ST1-8EG

- \* Feature only available on models E6ST1-6DB, E6ST1-8EG
- \*\* Feature only available for model E6ST1-4PP