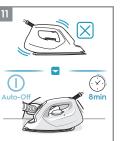

# Instruction book Mode d'emploi

**Refine 600 Steam Station** 

E6ST1-4PP E6ST1-6DB E6ST1-8EG

- \* Feature only available on models E6ST1-6DB, E6ST1-8EG
- \*\* Feature only available for model E6ST1-4PP